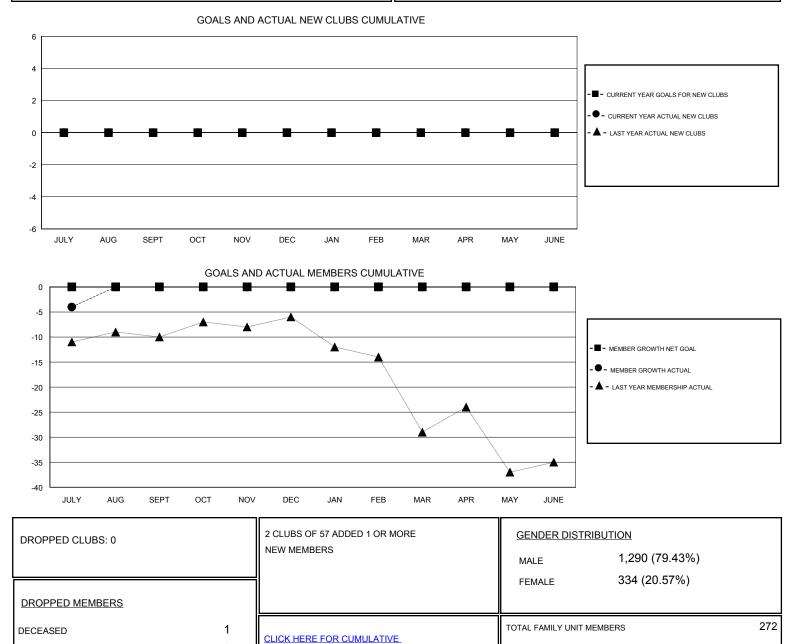

## District 13 OH1

Results as of: 7/31/2019

| GMT:                  | LOCATION OHIO |           |               |                       |                           |                         | GMT CA                                             |
|-----------------------|---------------|-----------|---------------|-----------------------|---------------------------|-------------------------|----------------------------------------------------|
| Clubs                 |               |           |               | Members               |                           |                         |                                                    |
| RESULTS FOR 2019-2020 |               |           |               | RESULTS FOR 2019-2020 |                           |                         |                                                    |
| QUARTER               | NEW CLUB GOAL | NEW CLUBS | DROPPED CLUBS | QUARTER               | MEMBER GROWTH NET<br>GOAL | MEMBER GROWTH<br>ACTUAL | DROPPED<br>MEMBERS ACTUAL<br>(including transfers) |
| JULY/AUG/SEPT         | 0             | 0         | 0             | JULY/AUG/SEPT         | 0                         | 3                       | 7                                                  |
| OCT/NOV/DEC           | 0             | 0         | 0             | OCT/NOV/DEC           | 0                         | 0                       | 0                                                  |
| JAN/FEB/MAR           | 0             | 0         | 0             | JAN/FEB/MAR           | 0                         | 0                       | 0                                                  |
| APR/MAY/JUNE          | 0             | 0         | 0             | APR/MAY/JUNE          | 0                         | 0                       | 0                                                  |